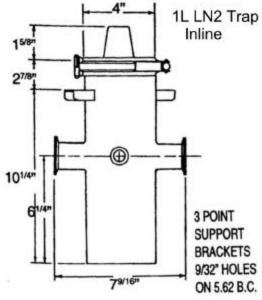

It is important when using these traps to maintain the level of the liquid nitrogen at the correct level in the trap. HyVac's traps come with a number of nice features. Demountable liquid nitrogen reservoir for easy cleaning, 3 point support brackets, NW16 option port, electro-polished

ID/OD 304 stainless steel construction. -187 Degree F tempertures.

The 1 Liter Trap lasts roughly 12 hours. The 2 Liter about 20 hrs when run at 0-50 micron. Higher pressure operation decrease life span of LN2 charge. These are provided as a rough rule of thumb and are not exact.

#### 1 Liter Inline Port Cold Trap

| Ports  | Catalog No. | Price     |
|--------|-------------|-----------|
| NW25   | 34000-000   | \$1190.00 |
| NW40   | 34000-001   | \$1216.00 |
| CF 275 | 34000-002   | \$1228.00 |