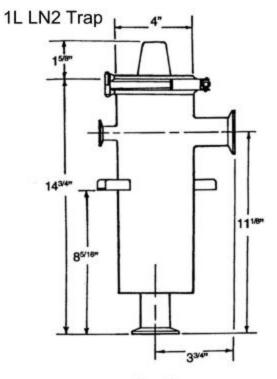

ID/OD 304 stainless steel construction. -187 Degree F tempertures.

The 1 Liter Trap lasts roughly 12 hours. The 2 Liter about 20 hrs when run at 0-50 micron. Higher pressure operation decrease life span of LN2 charge. These are provided as a rough rule of thumb and are not exact.

#### 1 Liter Inline Port Cold Trap

| Ports  | Catalog No. | Price     |
|--------|-------------|-----------|
| NW25   | 34000-000   | \$1190.00 |
| NW40   | 34000-001   | \$1216.00 |
| CF 275 | 34000-002   | \$1228.00 |