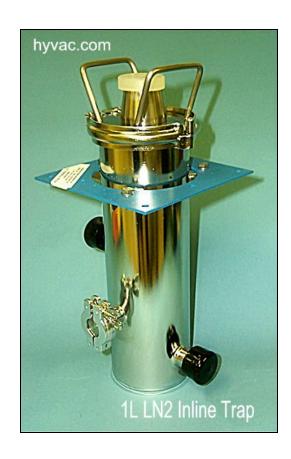

## **HYVAC Liquid Nitrogen Cold Traps**

When used in line with a rotary vane or small diffusion pump, complete trapping of water vapor, solvents and other condensable gases is achieved, as well as a lower base vacuum. These traps have also been used on diffusion pumping systems to minimize oil vapor migration from the roughing pump to the diffusion pump. The primary use though, is as a foreline trap for getting condensable vapors out of the gas stream so they do not enter the vacuum pump and degrade the foreline pressure of the pump through contamination.

It is important when using these traps to maintain the level of the liquid nitrogen at the correct level in the trap. HyVac's traps come with a number of nice features. Demountable liquid nitrogen reservoir for easy cleaning, 3 point support brackets, NW16 option port, electro-polished

ID/OD 304 stainless steel construction. -187 Degree F tempertures.

The 1 Liter Trap lasts roughly 12 hours. The 2 Liter about 20 hrs when run at 0-50 micron. Higher pressure operation decrease life span of LN2 charge. These are provided as a rough rule of thumb and are not exact.

#### 1 Liter Inline Port Cold Trap

| Ports  | Catalog No. | Price     |
|--------|-------------|-----------|
| NW25   | 34000-000   | \$1190.00 |
| NW40   | 34000-001   | \$1216.00 |
| CF 275 | 34000-002   | \$1228.00 |