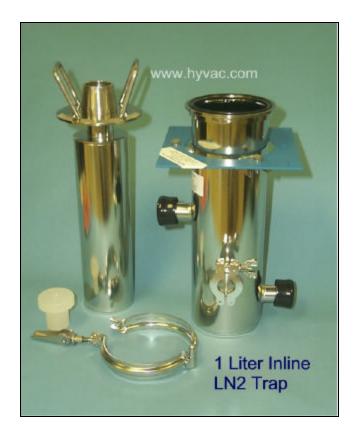

It is important when using these traps to maintain the level of the liquid nitrogen at the correct level in the trap. HyVac's traps come with a number of nice features. Demountable liquid nitrogen reservoir for easy cleaning, 3 point support brackets, NW16 option port, electro-polished

#### Trap Assembly

#### 1 Liter Inline Port Cold Trap

| Ports  | Catalog No. | Price     |
|--------|-------------|-----------|
| NW25   | 34000-000   | \$1190.00 |
| NW40   | 34000-001   | \$1216.00 |
| CF 275 | 34000-002   | \$1228.00 |