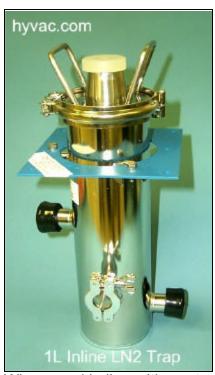

## **HYVAC Liquid Nitrogen Cold Traps**

When used in line with a rotary vane or small diffusion pump, complete trapping of water vapor, solvents and other condensable gases is achieved, as well as a lower base vacuum. These traps have also been used on diffusion pumping systems to minimize oil vapor migration from the roughing pump to the diffusion pump. The primary use though, is as a foreline trap for getting condensable vapors out of the gas stream so they do not enter the vacuum pump and degrade the foreline pressure of the pump through contamination.

It is important when using these traps to maintain the level of the liquid nitrogen at the correct level in the trap. HyVac's traps come with a number of nice features. Demountable liquid nitrogen reservoir for easy cleaning, 3 point support brackets, NW16 option port, electro-polished

ID/OD 304 stainless steel construction. -187 Degree F tempertures.

The 1 Liter Trap lasts roughly 12 hours. The 2 Liter about 20 hrs when run at 0-50 micron. Higher pressure operation decrease life span of LN2 charge. These are provided as a rough rule of thumb and are not exact.

#### 1 Liter Inline Port Cold Trap

| Ports  | Catalog No. | Price     |
|--------|-------------|-----------|
| NW25   | 34000-000   | \$1190.00 |
| NW40   | 34000-001   | \$1216.00 |
| CF 275 | 34000-002   | \$1228.00 |