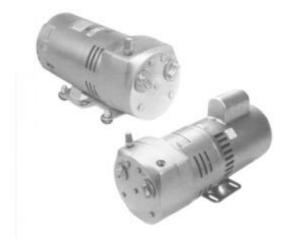

## MediVac 300 Vacuum Pump

HYVAC MediVac pumps are modern, continuous direct-drive medium vacuum dutv. pumps featuring a clean, functional design that provides high performance with vibrationless operation. They are portable, relatively guiet and essentially pulse free. They are suitable for work to 24-27" of mercury vacuum. They are a good choice for vacuum holding, pick and place type applications, degassing, gas sampling and vacuum frames. They are "oil free" rotary vane pumps and all come with intake and exhaust filters. Cast Iron pump housings, self-lubricating vanes, sealed

bearings all provide for a long service life. Included internal filter and muffler silencer.

**97111-001 MediVac 300** has a displacement of 300 Liter per minute (10 CFM). Will go to a vacuum pressure of 26 inches of mercury vacuum. Pump weighs 62 pounds and measures 8.9"H x 6.5"W x 16.2"L. 3/4 HP Motor 110-120V 50/60Hz and 3/8" NPT ports.