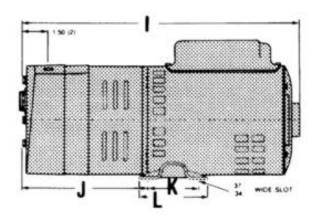

## Dimensions in Inches

| ſ | Model | Α    | В    | С    | D    | E                 | F   | G    | Н    | I     | J    | K    | L    |
|---|-------|------|------|------|------|-------------------|-----|------|------|-------|------|------|------|
| ſ | 300   | 2.00 | 2.00 | 6.47 | 8.88 | 3'50 <sup>-</sup> | .16 | 6.50 | 4.88 | 16.20 | 6.76 | 3.00 | 4.00 |