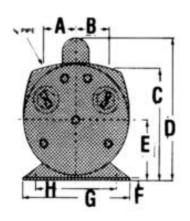

## Dimensions in Inches

| ſ | Model | Α    | В    | С    | D    | E                 | F   | G    | Н    | I     | J    | K    | L    |
|---|-------|------|------|------|------|-------------------|-----|------|------|-------|------|------|------|
| ſ | 300   | 2.00 | 2.00 | 6.47 | 8.88 | 3'50 <sup>-</sup> | .16 | 6.50 | 4.88 | 16.20 | 6.76 | 3.00 | 4.00 |